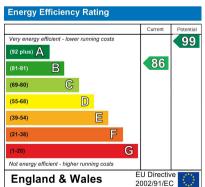

## **Energy Efficiency Rating**

The full energy performance certificate can be viewed online at the national EPC register at www.epcregister.com