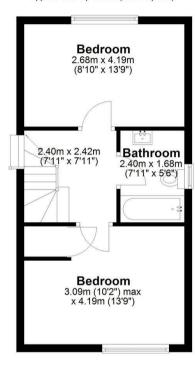

To the first floor, you'll find two generously proportioned bedrooms and a well-appointed family bathroom. The property features an open-plan front garden and an enclosed rear garden, with paved patio, stepping stones over a lawn leading to a split level deck providing outdoor space for relaxation and entertainment.

## First Floor

Approx. 35.1 sq. metres (377.5 sq. feet)

Total area: approx. 70.1 sq. metres (755.0 sq. feet)

#### Floorplans

These plans are for illustrative purposes only and should not be used for any other purpose by any prospective purchaser or any other party.