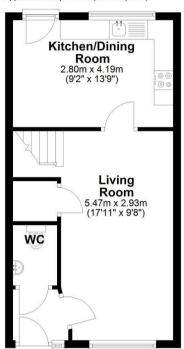

#### **DESCRIPTION**

A particularly well presented modern, semi-detached and energy-efficient home, situated in a quiet cul-de-sac, just a short walk from the town centre. This property offers contemporary open-plan living, with a stylishly fitted kitchen/dining room, seamlessly flowing into the spacious living room. At the front of the property is an entrance hall and cloakroom.

#### **Ground Floor**

Approx. 35.1 sq. metres (377.5 sq. feet)

#### Floorplans

These plans are for illustrative purposes only and should not be used for any other purpose by any prospective purchaser or any other party.